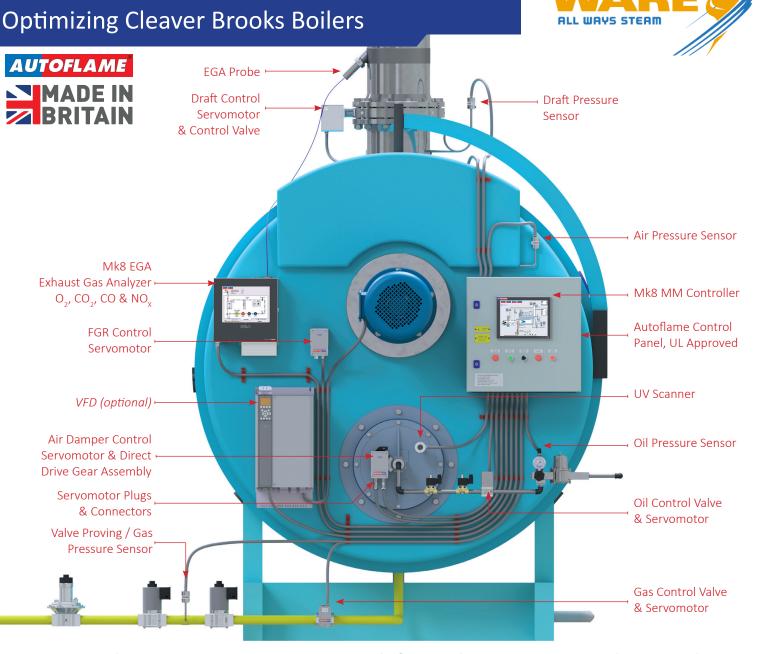

## **Complete, Precise Control for Cleaver Brooks Boilers**

## Reduce fuel consumption by up to 15% with the Autoflame Control Package

Autoflame Engineering offers a complete retrofit solution for Cleaver Brooks boilers to replace the existing linkage system with direct servo drive and micro modulation control.

- Complete kit featuring precision gear drive made from high strength stainless steel and mounting bracket to enable direct servo drive for the air damper with up to 0.1° accuracy
- Able to reduce fuel consumption by 10 to 15%
- Drastically reduce CO<sub>2</sub>, CO, SO<sub>2</sub> and NO<sub>3</sub> emissions
- Increase boiler efficiency and reliability
- Reduce operation and maintenance cost
- Suitable for any gas, oil or dual fuel with option for fuel change on the fly without shutting down the boiler
- Complete pre-wired UL approved panel available with latest Micro Modulation controller built-in
- Suitable for all types, models and sizes of Cleaver Brooks boilers
- Connection to BMS via Modbus and remote control options
- Exhaust Gas Analyzer option for emissions monitoring and combustion trim