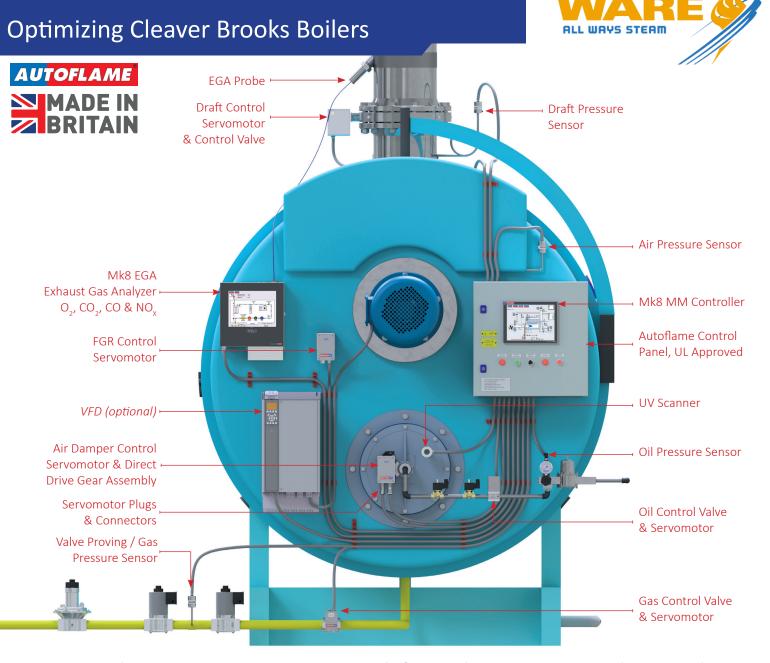

## **Complete, Precise Control for Cleaver Brooks Boilers**

## Reduce fuel consumption by up to 15% with the Autoflame Control Package

Autoflame Engineering offers a complete retrofit solution for Cleaver Brooks boilers to replace the existing linkage system with direct servo drive and micro modulation control.

- Complete kit featuring precision gear drive made from high strength stainless steel and mounting bracket to enable direct servo drive for the air damper with up to 0.1° accuracy
- Able to reduce fuel consumption by 10 to 15%
- Drastically reduce CO<sub>2</sub>, CO, SO<sub>2</sub> and NO<sub>x</sub> emissions
- Increase boiler efficiency and reliability
- Reduce operation and maintenance cost
- Suitable for any gas, oil or dual fuel with option for fuel change on the fly without shutting down the boiler
- Complete pre-wired UL approved panel available with latest Micro Modulation controller built-in
- Suitable for all types, models and sizes of Cleaver Brooks boilers
- Connection to BMS via Modbus and remote control options
- Exhaust Gas Analyzer option for emissions monitoring and combustion trim