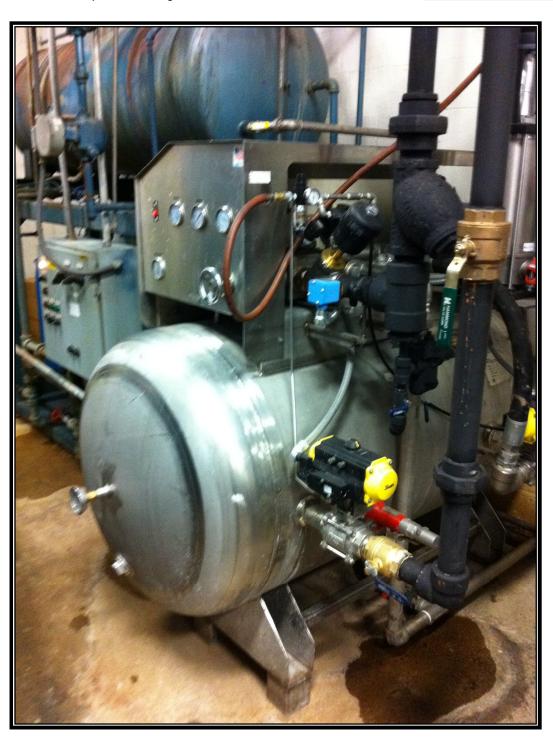

## HelioJET C-100 Stainless Steel Central Cleaning System Installation

www.heliojet.com

HelioJET central cleaning systems are versatile "turn-key" solutions that offer on-demand pressurized not water used to supply, but not limited to, the following:

- Wash station spray gun drops

- Conveyor belt cleaning showers

- Fluid driven tank/vessel machine cleaning spinners

- Capacity: On Demand 100 gpm at 180 degrees Fahrenheit at 250 psi – Footprint

- Inputs

# **Four Great Models**

The HelioJET Central Cleaning System™ supplies pressurized hot water to multiple cleaning stations throughout your plant simultaneously. Ideally, the system is placed in a central, out of the way location; such as a boiler or utility room. The high pressure hot water is then piped from the reserve tank to various locations throughout your plant where it can be used to supply all types of spray equipment such as spray guns, foamers, conveyor showers, tank wash machines, etc. HelioJET will recommend a complete C-System package including all accessories, tailored to meet your cleaning requirements.