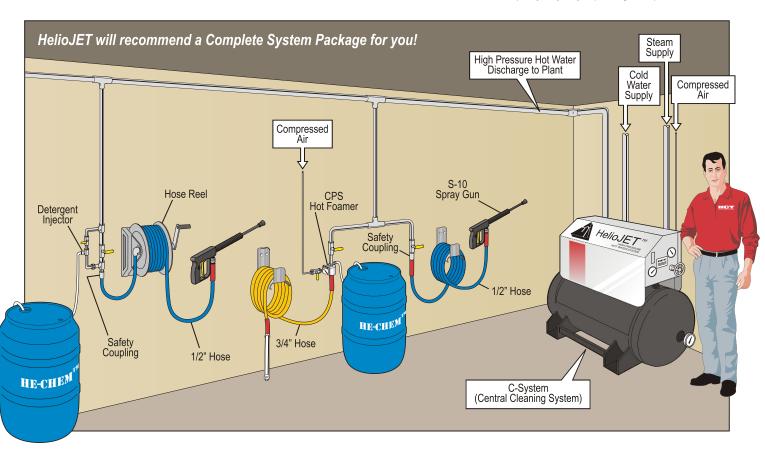

# **Four Great Models**

The HelioJET Central Cleaning System™ supplies pressurized hot water to multiple cleaning stations throughout your plant simultaneously. Ideally, the system is placed in a central, out of the way location; such as a boiler or utility room. The high pressure hot water is then piped from the reserve tank to various locations throughout your plant where it can be used to supply all types of spray equipment such as spray guns, foamers, conveyor showers, tank wash machines, etc. HelioJET will recommend a complete C-System package including all accessories, tailored to meet your cleaning requirements.

Models are selected based on discharge flow requirements. For example; the model C-60 can deliver a maximum flow capacity of 60 gpm. The C-60 can be connected to an unlimited number of spray devices within your plant, and can supply any combination of them provided total water usage does not exceed 60 gpm.