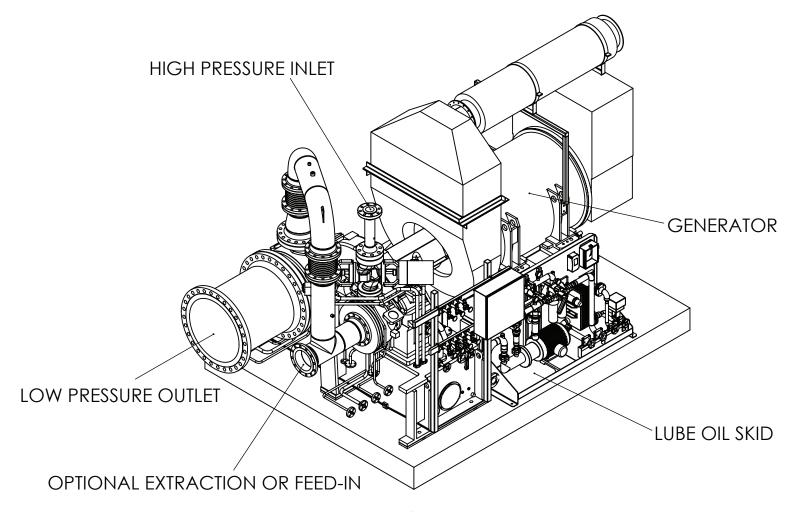

## DUAL PRESSURE Steam Turbine Generators

AirClean's dual-pressure steam turbine generator includes two separate steam turbines, one integral gearbox, synchronous generator and turbine generator control system. The axial high-efficiency turbine design is optimized to a dual-pressure installation, which can include extraction and backpressure, or condensing options. This design allows for up to 90% extraction while maintaining high-turbine efficiency, ideal for industrial cogeneration projects.

#### **DESIGN FEATURES**

- Quick-start without preheating
- Medium pressure extraction available
- Integral oil reservoir
- Skid-mounted forced oil system
- ® Extremely compact construction
- High & low pressure applications
- Nozzle group control valves available
- ® Fully integrated control system
- ®Remote monitoring capable
- **®UL, CSA or EU listed controls**