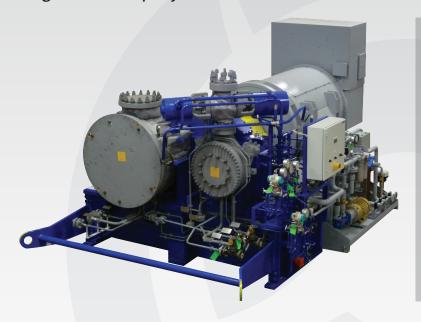

## DUAL PRESSURE Steam Turbine Generators

AirClean's dual-pressure steam turbine generator includes two separate steam turbines, one integral gearbox, synchronous generator and turbine generator control system. The axial high-efficiency turbine design is optimized to a dual-pressure installation, which can include extraction and backpressure, or condensing options. This design allows for up to 90% extraction while maintaining high-turbine efficiency, ideal for industrial cogeneration projects.