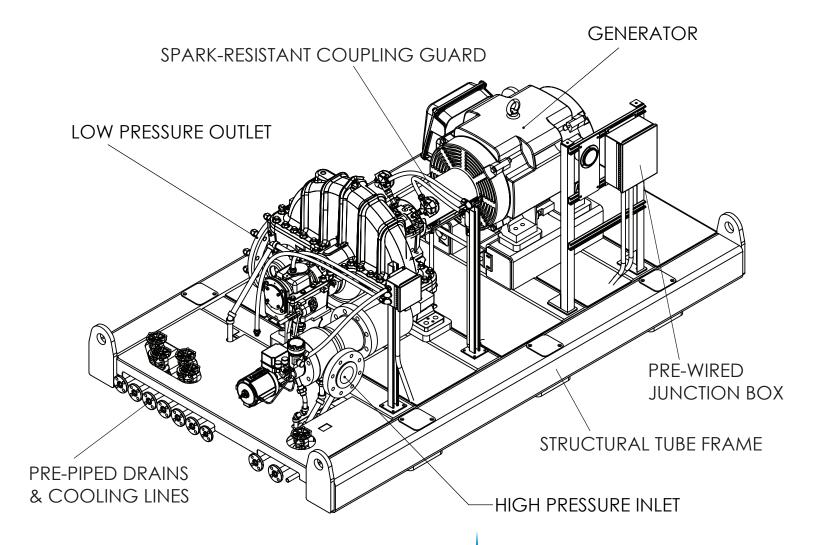

## INDUCTION Steam Turbine Generators

AirClean's induction steam turbine generators are made up of a directly-coupled steam turbine, induction generator and turbine generator control system. The design is optimized to provide a simple and cost-effective power generation solution.

#### **DESIGN FEATURES**

- ® Robust structural skid
- Pre-wired to junction box
- ® Pre-piped drains & cooling lines
- ®Ring-oiled or forced lubrication
- ® Fully integrated control system
- ®Remote monitoring capable
- **©UL, CSA** or EU listed controls