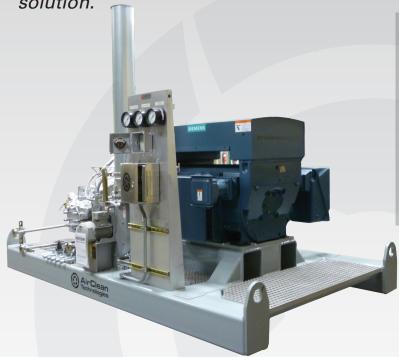

## INDUCTION Steam Turbine Generators

AirClean's induction steam turbine generators are made up of a directly-coupled steam turbine, induction generator and turbine generator control system. The design is optimized to provide a simple and cost-effective power generation solution.

#### **DESIGN FEATURES**

- ® Robust structural skid
- Pre-wired to junction box
- ® Pre-piped drains & cooling lines
- ®Ring-oiled or forced lubrication
- ® Fully integrated control system
- ®Remote monitoring capable
- **©UL, CSA** or EU listed controls