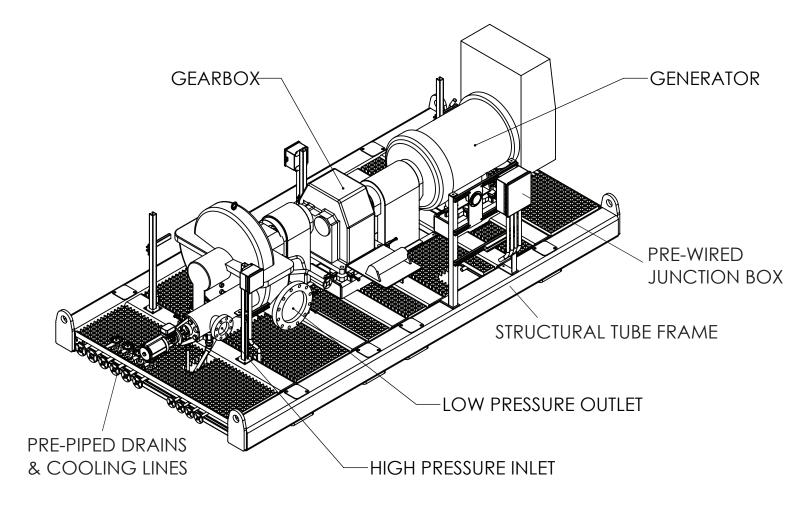

## SYNCHRONOUS Steam Turbine Generators

AirClean's skid-mounted synchronous steam turbine generators consist of a steam turbine, reduction gear, synchronous generator and turbine generator control system. This design provides increased turbine efficiency, stand-alone operation capability, and minimizes the power factor issues associated with an induction generator.

#### **DESIGN FEATURES**

- ® Robust structural skid
- ® Pre-wired to junction box
- ® Pre-piped drains & cooling lines
- ®Ring-oiled or forced lubrication
- ® Fully integrated control system
- ®Remote monitoring capable
- **©UL, CSA or EU listed controls**