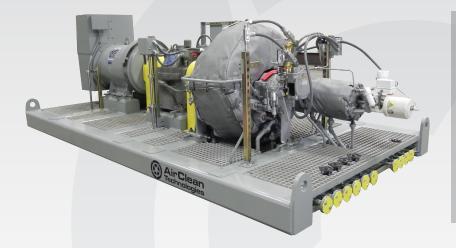

## SYNCHRONOUS Steam Turbine Generators

AirClean's skid-mounted synchronous steam turbine generators consist of a steam turbine, reduction gear, synchronous generator and turbine generator control system. This design provides increased turbine efficiency, stand-alone operation capability, and minimizes the power factor issues associated with an induction generator.

#### **DESIGN FEATURES**

- ® Robust structural skid
- ® Pre-wired to junction box
- ® Pre-piped drains & cooling lines
- ®Ring-oiled or forced lubrication
- ® Fully integrated control system
- ®Remote monitoring capable
- **©UL, CSA or EU listed controls**